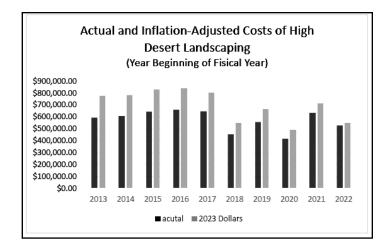

#### 2024 High Desert Milestones

- The Board of Directors is currently working on formulating the 2024-2025 budget. It is our expectation that there will be an increase in assessments this coming budget year. The previous budget year assessments were increased by 4.62 percent or three dollars per month.
- There will be an Annual Meeting of the Voting Members on April 25 to elect three new board members whose terms expire in April. Please consider submitting a statement of interest for these positions as they are critical to the future success of our community. We do need you!
- Probably the most significant program that we will be working on this year is the landscape contract, which is our most expensive contract by far and the one that has the most attention of the board and the management company. I have established a contract working group chaired by Bob Howell that is working on the Request for Proposals, summary of work and landscape specifications as part of the overall contract process. Stay tuned as there will be more developments in the coming weeks on this entire process.