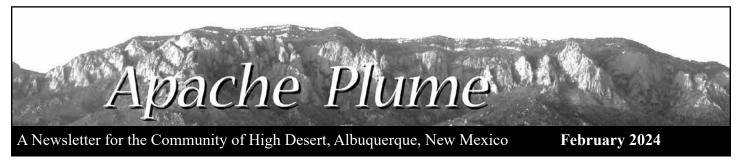

# Wildlife in High Desert

It's easy to forget that people are the "newcomers" to High Desert and that wildlife roamed our neighborhoods long before homeowners moved in. Mark Soo Hoo, Mountain Highlands, captured this remarkable photo of a bear outside his garage recently. For a different take on our fellow neighbors, go to page 7 for an article by Ilene Hartfield-Starr, Chaco Ridge.